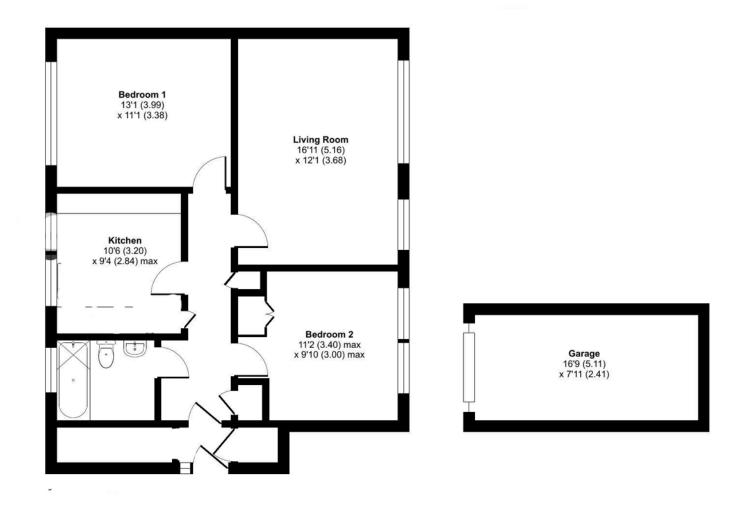

#### TENURE

We understand the Leasehold interest is for 999 years from the 1960's. Ground rent £10 per annum.

COUNCIL TAX Band B - East Hampshire District Council

SERVICES All mains services.

Floor plan produced in accordance with RICS Property Measurement Standards incorporating International Property Measurement Standards (IPMS2 Residential). ©ntchecom 2023. Produced for Warren Powell-Richards. REF: 986258